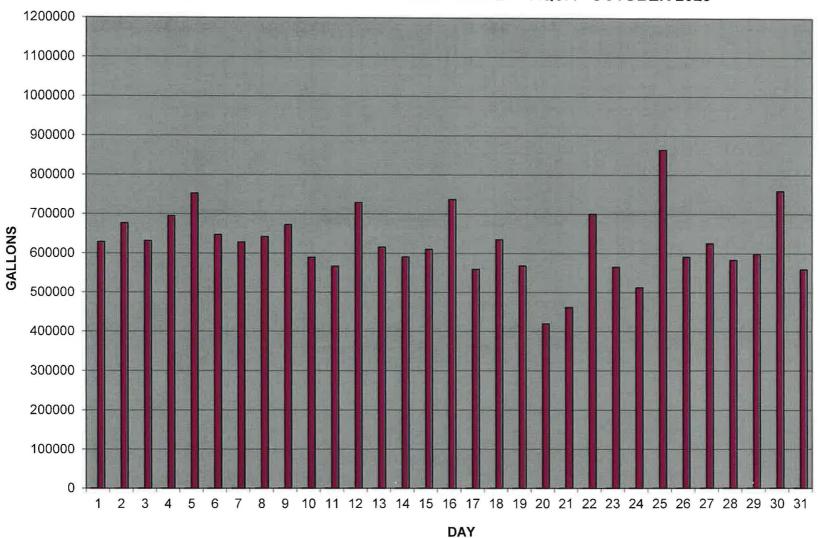

|                    |  |  |
| AVERAGE                   | 626,200                     | 111,548                     | 737,749                          |                    |  |  |
| MAXIMUM                   | 863,793                     | 269,000                     | 942,793                          |                    |  |  |
| MINIMUM                   | 419,572                     | 73,000                      | 631,636                          |                    |  |  |
| DAYS USE                  | 31                          | 31                          | 31                               |                    |  |  |

Return completed form to: Division of Water Use Planning, P.O. Box 8555, Harrisburg, PA 17105 - 8555

# WTWSA WATER SYSTEM DEMAND TOTALS - AQUA - OCTOBER 2023



# WTWSA WATER SYSTEM DEMAND TOTALS - NORTH WALES - OCTOBER 2023





**Certificate of Analysis** 

Laboratory No.: 2337013 Reported: 10/09/23

Lab Contact: Christina M Kistler

Attention:

PA DEP #06-00003

Daniel Ervin

Project:

DW- Monthly TC Week #1

Reported To: Warwick Twp. Water & Sewer Authority

PO Box 315 Jamison, PA 18929

**Lab ID:** 2337013-01

Collected By: Client

**Sampled:** 10/02/23 08:10

Received: 10/02/23 13:06

Sample Desc: 710 Bridge Valley School

PADEP Type: D-Distribution

Notes:

PWSID: 1090127

Loc ID: 710

|