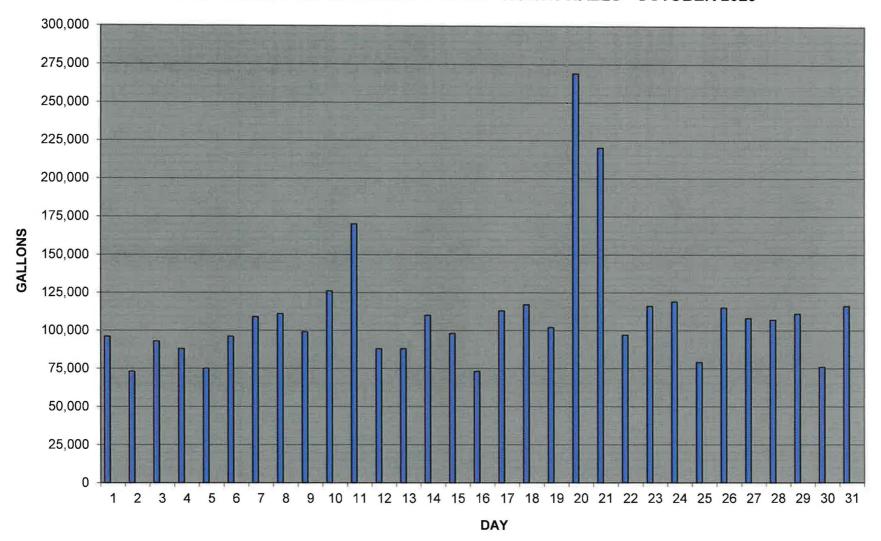

0                     | 111,548                     | 737,749                          |                    |  |  |
| MAXIMUM                   | 863,793                     | 269,000                     | 942,793                          |                    |  |  |
| MINIMUM                   | 419,572                     | 73,000                      | 631,636                          |                    |  |  |
| DAYS USE                  | 31                          | 31                          | 31                               |                    |  |  |

Return completed form to: Division of Water Use Planning, P.O. Box 8555, Harrisburg, PA 17105 - 8555

# WTWSA WATER SYSTEM DEMAND TOTALS - AQUA - OCTOBER 2023



# WTWSA WATER SYSTEM DEMAND TOTALS - NORTH WALES - OCTOBER 2023





**Certificate of Analysis** 

Laboratory No.: 2337013 Reported: 10/09/23

Lab Contact: Christina M Kistler

Attention:

PA DEP #06-00003

Daniel Ervin

Project:

DW- Monthly TC Week #1

Reported To: Warwick Twp. Water & Sewer Authority

PO Box 315 Jamison, PA 18929

**Lab ID:** 2337013-01

Collected By: Client

**Sampled:** 10/02/23 08:10

Received: 10/02/23 13:06

Sample Desc: 710 Bridge Valley School

PADEP Type: D-Distribution

Notes:

PWSID: 1090127

Loc ID: 710

|